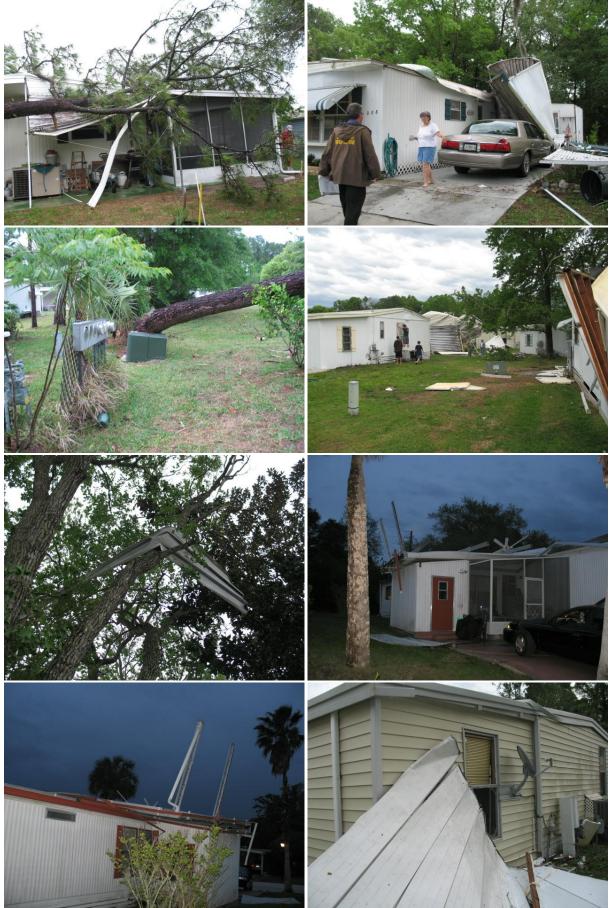

The following hail photos and video in Palm Bay, Brevard Co. are courtesy of Skywarn spotter Aaron Mitchell:

The following damage photos in Seminole County are courtesy of Seminole County Emergency Management: