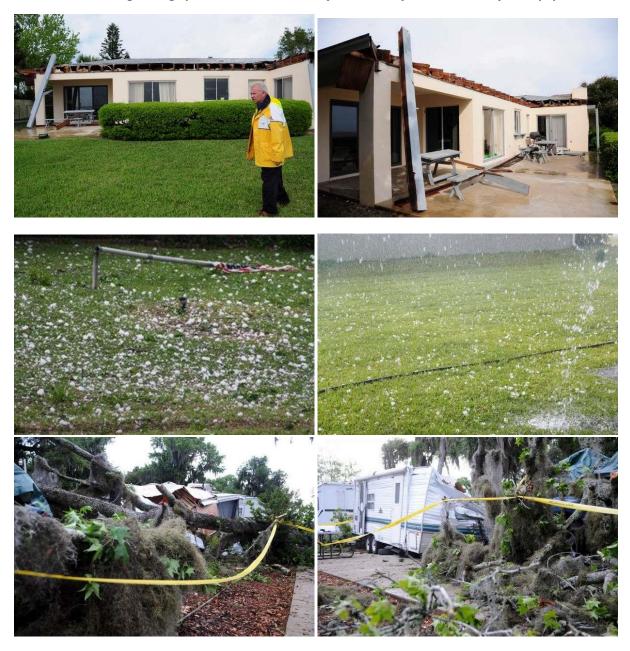

The following hail photos and video in Palm Bay, Brevard Co. are courtesy of Skywarn spotter Aaron Mitchell:

The following damage photos in Seminole County are courtesy of Seminole County Emergency Management:

The following damage photos in Osceola County are courtesy of Osceola County Emergency Management:

## The following damage photos in Brevard County are courtesy of Florida Today Newspaper: