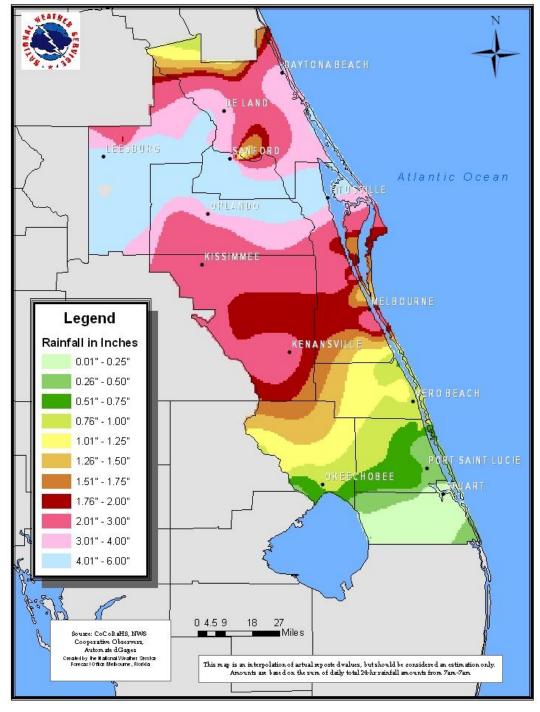

## March 30-31, 2011 Rainfall Totals

The following reports for 3/30 were issued in a Local Storm Report (LSR) by the National Weather Service in Melbourne:

| 000<br>NWUS52 KMLE<br>LSRMLB                                                                                 | 310106                                                                                 |                                   |        |                                  |
|--------------------------------------------------------------------------------------------------------------|----------------------------------------------------------------------------------------|-----------------------------------|--------|----------------------------------|
| PRELIMINARY LOCAL STORM REPORTSUMMARY<br>NATIONAL WEATHER SERVICE MELBOURNE FL<br>906 PM EDT WED MAR 30 2011 |                                                                                        |                                   |        |                                  |
|                                                                                                              |                                                                                        | CITY LOCATION<br>COUNTY LOCATION. |        |                                  |
| 0410 PM<br>03/30/2011                                                                                        | HAIL<br>E0.88 INCH                                                                     | 5 W MALABAR<br>BREVARD            | FL     | 28.00N 80.66W<br>TRAINED SPOTTER |
|                                                                                                              | SPOTTER REPORTED                                                                       | NICKEL HAIL POUNDI                | NG HI  | S HOUSE.                         |
|                                                                                                              |                                                                                        | 5 WNW MALABAR<br>BREVARD          |        |                                  |
|                                                                                                              | SPOTTER REPORTED                                                                       | D HAIL UP TO 2 INCHE              | S ANE  | STRONG WINDS.                    |
| 0415 PM<br>03/30/2011                                                                                        | TSTM WND GST<br>M56.00 MPH                                                             | LEESBURG<br>LAKE                  | FL     | 28.81N 81.88W<br>ASOS            |
|                                                                                                              | KLEE ASOS AT LEE<br>GUST.                                                              | SBURG AIRPORT MEASU               | IRED 4 | 9 KT/56 MPH WIND                 |
| 0415 PM<br>03/30/2011                                                                                        | TSTM WND DMG                                                                           | 5 N MASCOTTE<br>LAKE              | FL     | 28.65N 81.88W<br>TRAINED SPOTTER |
|                                                                                                              | MULTIPLE LARGE 1                                                                       | TREE LIMBS DOWN.                  |        |                                  |
| 0418 PM<br>03/30/2011                                                                                        |                                                                                        | MELBOURNE BEACH<br>BREVARD        |        | 28.07N 80.56W<br>BROADCAST MEDIA |
|                                                                                                              | ROOF RIPPED OFF                                                                        | HOUSE. TIME IS ESTI               | MATEL  | BY RADAR.                        |
| 0420 PM<br>03/30/2011                                                                                        | TSTM WND DMG                                                                           | 1 NNW EUSTIS<br>LAKE              |        | 28.87N 81.70W<br>TRAINED SPOTTER |
|                                                                                                              | VERY LARGE OAK TREE UPROOTED. MULTIPLE 4 TO 5 INCH<br>DIAMETER BRANCHES ON THE GROUND. |                                   |        |                                  |
| 0423 PM<br>03/30/2011                                                                                        | TSTM WND DMG                                                                           |                                   |        | 28.69N 81.55W<br>PUBLIC          |
|                                                                                                              | TREES AND POWER LINES DOWN. GREENHOUSE DAMAGED.                                        |                                   |        |                                  |
| 0430 PM<br>03/30/2011                                                                                        | TSTM WND DMG                                                                           | 2 NE EUSTIS<br>LAKE               | FL     | 28.87N 81.65W<br>TRAINED SPOTTER |
|                                                                                                              | ONE TREE DOWN                                                                          |                                   |        |                                  |
| 0430 PM<br>03/30/2011                                                                                        |                                                                                        | MOUNT DORA<br>LAKE                |        | 28.81N 81.64W<br>TRAINED SPOTTER |
|                                                                                                              | ONE LARGE TREE L                                                                       | DOWN ON ROUTE 46.                 |        |                                  |
| 0435 PM<br>03/30/2011                                                                                        | TSTM WND DMG                                                                           | DEBARY<br>VOLUSIA                 | FL     | 28.88N 81.31W<br>PUBLIC          |