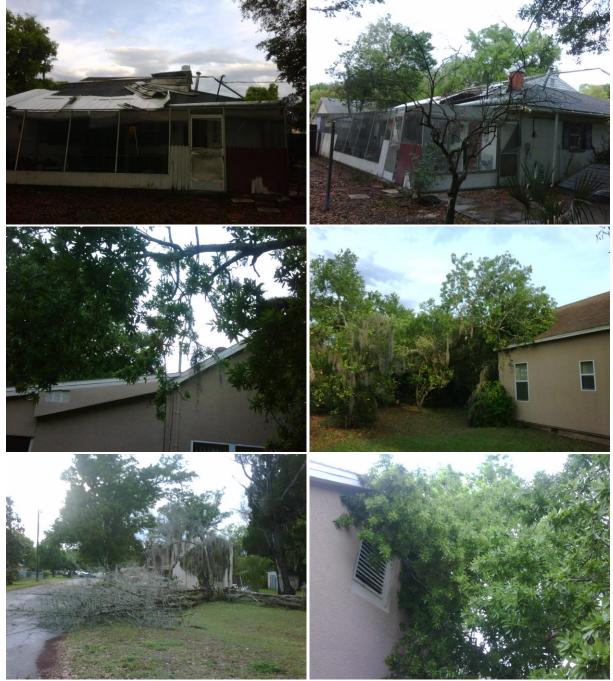

The following damage photos in Osceola County are courtesy of Osceola County Emergency Management: