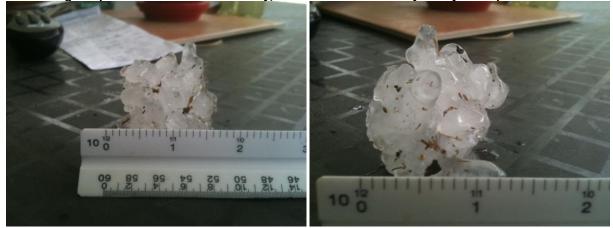

## Widespread Wind Damage from Squall Line 03-30-11

A low pressure center was developing near the central Gulf coast early in the day and moved east along the Florida Gulf coast. A robust convective complex developed over the eastern Gulf to the south of the low and pushed a squall line across the peninsula. Widespread reports of wind damage along with hail up to two inches in diameter were reported across east central Florida during the late afternoon and early evening hours. The highest wind gusts were from Orlando Executive Airport with 74 mph, and a Kennedy Space Center wind tower (at 54 feet) with 85 mph. In addition to the two inch diameter hail in southern Brevard county, several other hail reports were received, a few with diameters the size of a quarter.

The following hail photos and video in Palm Bay, Brevard Co. are courtesy of Skywarn spotter Aaron Mitchell:

The following damage photos in Seminole County are courtesy of Seminole County Emergency Management: