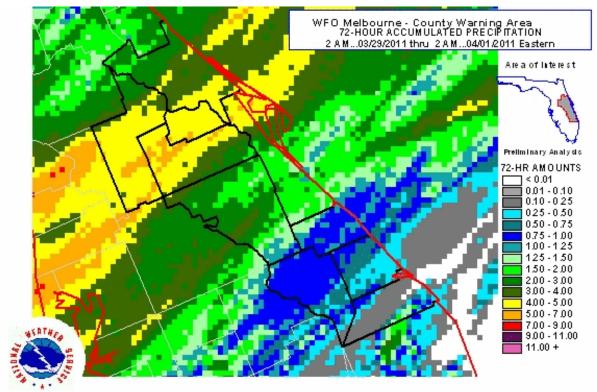

## The gage analysis image below indicates distribution of heavy rains (the heaviest amounts fell on 3/30-3/31):

Produced by the Southeast River Forecast Center